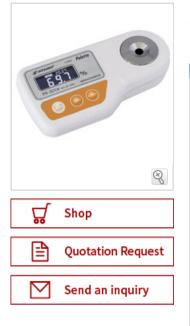

Digital Refractometer PR-301a

It is suitable for higher concentration like jellies, raw liquid sugar, etc. The unit is programmed with the user-scale feature which allows to input the coefficient to display the concentrations directly. Also, it is equipped with ELI function for the accurate measurements with confidence even at outside.

| Specifications           |                       |
|--------------------------|-----------------------|
| Model                    | PR-301α               |
| Cat.No.                  | 3462                  |
| Range                    | Brix : 45.0 to 90.0%  |
| Resolution               | 0.1%                  |
| Accuracy                 | ±0.1%                 |
| Temperature compensation | 10 to 40°C            |
| Power Supply             | 006P dry battery (9V) |
| Dimensions &<br>Weight   | 17×9×4cm, 270g        |
| Included<br>Accessories  | Standard liquid LG    |